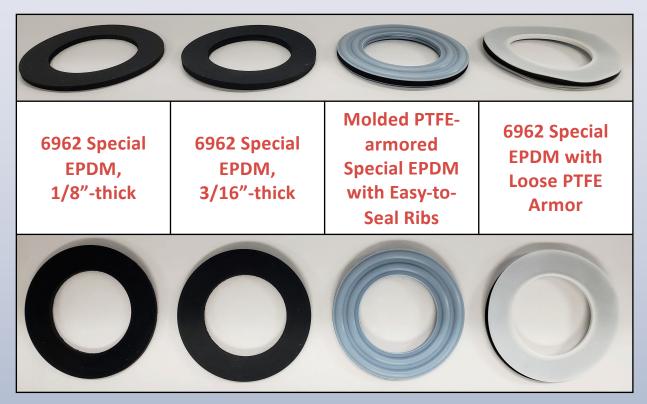

## PANACEA® 6962 Special EPDM with Optional PTFE Armor

- Nominal ID/OD: 40/65 mm
- Prince Panacea® 6962 Special EPDM offers excellent long-term sealing ability and corrosion-resistance.
  - PANACEA® gasket life regularly achieves the life of the electrolyzer membrane, even without Teflon® armor, for users globally.
- Per the photos, a variety of gasket thicknesses, along with armoring options (including with molded easy-to-seal ribs) are available.